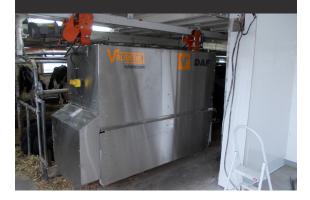

## **Features**

DAF is an alternative to the conveyor feeder. more and more dairy farmers acknowledge the effectiveness of the daf feeder:

- to supply the TMR managed by Valmetal's Autoration
- to distribute silage directly from silos
- because, contrary to other alternatives (such as motorized carts), food never comes into contact with any wheel, which ensures its freshness and quality.