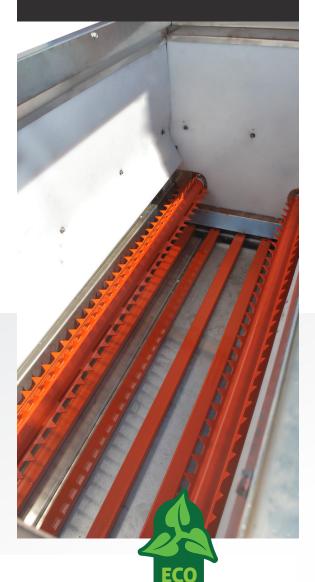

#### **SIMPLE**

Sturdy fabrication, with few moving parts and a very efficient cycloidal transmission, the inside of the DAF is fully covered with ultra-abrasion resistant polymer.

100%

Optional weight system. Except the two loadcells, all components are integrated into the control panel

#### RESTRICTOR (OUTSIDE VIEW)

A flexible restrictor is installed at the discharge door to avoid any form of leaking when loading.

#### RESTRICTOR (INSIDE VIEW)

A flexible restrictor is now installed at the discharge door to avoid any form of leaking when loading.

Bumpers on both sides of the DAF are now attached with 4 bolts for a longer durability.