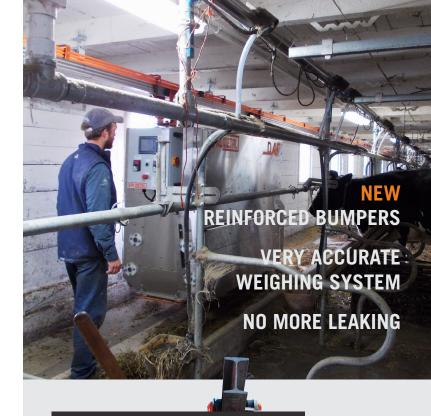

### Also available with:

Bumpers with programmable emergency stop at each end

Obstacle detection by ultrasonic probe

Warning light or telephone reporting problem (in case of alarm)

Detection of conveyor rotation of the DAF

#### RESTRICTOR (INSIDE VIEW)

A flexible restrictor is now installed at the discharge door to avoid any form of leaking when loading.

Bumpers on both sides of the DAF are now attached with 4 bolts for a longer durability.