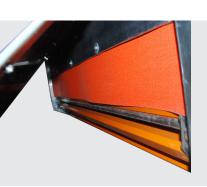

#### RESTRICTOR (OUTSIDE VIEW)

A flexible restrictor is installed at the discharge door to avoid any form of leaking when loading.

#### RESTRICTOR (INSIDE VIEW)

A flexible restrictor is now installed at the discharge door to avoid any form of leaking when loading.

Bumpers on both sides of the DAF are now attached with 4 bolts for a longer durability.