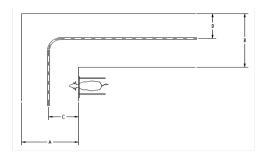

| D/              | AF              | 36" (92 cm) Radius |                   |                  |                |                   |                 |                      |                | 48" (122 cm) Radius |                 |                  |                |                   |                 |                      |                |
|-----------------|-----------------|--------------------|-------------------|------------------|----------------|-------------------|-----------------|----------------------|----------------|---------------------|-----------------|------------------|----------------|-------------------|-----------------|----------------------|----------------|
|                 |                 |                    | 12" (31 cm) Space |                  |                | 18" (46 cm) Space |                 |                      |                | 12" (31 cm) Space   |                 |                  |                | 18" (46 cm) Space |                 |                      |                |
| Largeur         | Longueur        | A                  | В                 | С                | D              | А                 | В               | С                    | D              | А                   | В               | С                | D              | A                 | В               | С                    | D              |
| 32" (81         | 60" (153        | 48" (122           | 58" (147          | 28" (71          | 18,5"          | 54" (137          | 52" (132        | 34'' (86             | 18,5"          | 48" (122            | 60" (153        | 28" (71          | 18,5"          | 54" (137          | 54" (137        | 34" (86              | 18,5"          |
| cm)             | cm)             | cm)                | cm)               | cm)              | (46 cm)        | cm)               | cm)             | cm)                  | (46 cm)        | cm)                 | cm)             | cm)              | (46 cm)        | cm)               | cm)             | cm)                  | (46 cm)        |
| 37" (94         | 60" (153        | 53" (135           | 59" (150          | 30,5"            | 21" (54        | 59" (150          | 55" (140        | 36,5"                | 21" (54        | 53" (135            | 61" (155        | 30,5"            | 21" (54        | 59" (150          | 57" (145        | 36,5"                | 21" (54        |
| cm)             | cm)             | cm)                | cm)               | (76 cm)          | cm)            | cm)               | cm)             | (91 cm)              | cm)            | cm)                 | cm)             | (76 cm)          | cm)            | cm)               | cm)             | (91 cm)              | cm)            |
| 42" (107        | 60" (153        | 58" (147           | 65" (165          | 33" (84          | 23,5"          | 64" (163          | 58" (147        | 39" (99              | 23,5"          | 58" (147            | 67" (170        | 33" (84          | 23,5"          | 64" (163          | 60" (153        | 39" (99              | 23,5"          |
| cm)             | cm)             | cm)                | cm)               | cm)              | (58 cm)        | cm)               | cm)             | cm)                  | (58 cm)        | cm)                 | cm)             | cm)              | (58 cm)        | cm)               | cm)             | cm)                  | (58 cm)        |
| 47" (119<br>cm) | 60" (153<br>cm) | 63" (160<br>cm)    | 71" (180<br>cm)   | 35,5"<br>(90 cm) | 26" (66<br>cm) | 69" (175<br>cm)   | 64" (163<br>cm) | 41,5"<br>(104<br>cm) | 26" (66<br>cm) | 63" (160<br>cm)     | 73" (185<br>cm) | 35,5"<br>(90 cm) | 26" (66<br>cm) | 69" (175<br>cm)   | 66" (168<br>cm) | 41,5"<br>(104<br>cm) | 26" (66<br>cm) |
| 32" (81         | 72" (183        | 48" (122           | 70" (178          | 28" (71          | 18,5"          | 54" (137          | 64" (163        | 34" (86              | 18,5"          | 48" (122            | 72" (183        | 28" (71          | 18,5"          | 54" (137          | 66" (168        | 34" (86              | 18,5"          |
| cm)             | cm)             | cm)                | cm)               | cm)              | (46 cm)        | cm)               | cm)             | cm)                  | (46 cm)        | cm)                 | cm)             | cm)              | (46 cm)        | cm)               | cm)             | cm)                  | (46 cm)        |
| 37" (94         | 72" (183        | 53" (135           | 74" (188          | 30,5"            | 21" (54        | 59" (150          | 67" (170        | 36,5"                | 21" (54        | 53" (135            | 76" (193        | 30,5"            | 21" (54        | 59" (150          | 69" (175        | 36,5"                | 21" (54        |
| cm)             | cm)             | cm)                | cm)               | (76 cm)          | cm)            | cm)               | cm)             | (91 cm)              | cm)            | cm)                 | cm)             | (76 cm)          | cm)            | cm)               | cm)             | (91 cm)              | cm)            |
| 42" (107        | 72" (183        | 58" (147           | 76" (193          | 33" (84          | 23,5"          | 64" (163          | 70" (178        | 39" (99              | 23,5"          | 58" (147            | 78" (198        | 33" (84          | 23,5"          | 64" (163          | 72" (183        | 39" (99              | 23,5"          |
| cm)             | cm)             | cm)                | cm)               | cm)              | (59 cm)        | cm)               | cm)             | cm)                  | (58 cm)        | cm)                 | cm)             | cm)              | (59 cm)        | cm)               | cm)             | cm)                  | (59 cm)        |
| 47" (119<br>cm) | 72" (183<br>cm) | 63" (160<br>cm)    | 79" (201<br>cm)   | 35,5"<br>(89 cm) | 26" (66<br>cm) | 69" (175<br>cm)   | 73" (186<br>cm) | 41,5"<br>(104<br>cm) | 26" (66<br>cm) | 63" (160<br>cm)     | 81" (206<br>cm) | 35,5"<br>(89 cm) | 26" (66<br>cm) | 69" (175<br>cm)   | 75" (190<br>cm) | 41,5"<br>(104<br>cm) | 26" (66<br>cm) |