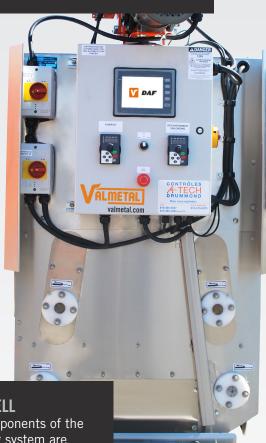

# **COLOR TOUCH SCREEN (STANDARD)**

#### **LOAD CELL**

The components of the weighing system are incorporated into the control panel. Order management (including weight) is done through the touch screen control.