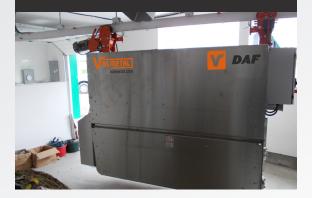

## **Features**

DAF is an alternative to the conveyor feeder. more and more dairy farmers acknowledge the effectiveness of the daf feeder:

- to supply the TMR managed by Valmetal's Autoration
- to distribute silage directly from silos
- because, contrary to other alternatives (such as motorized carts), food never comes into contact with any wheel, which ensures its freshness and quality.