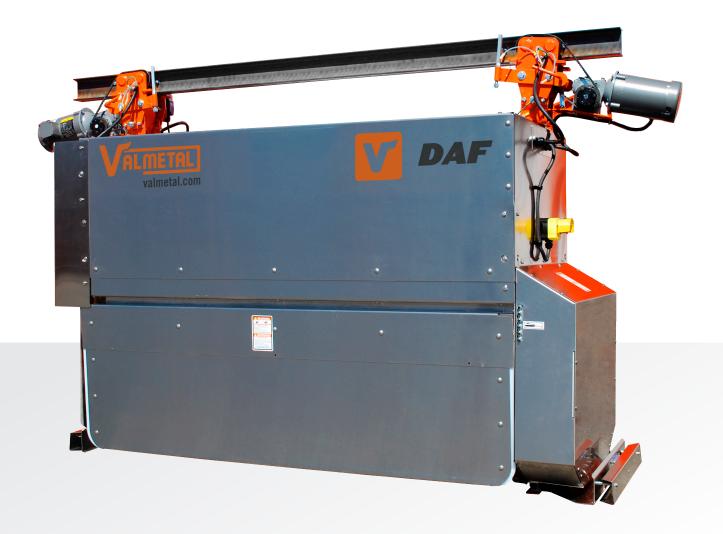

# NEW GENERATION OF AUTOMATED RATION DISTRIBUTOR

# **VERY HIGH FLEXIBILITY AND PERFORMANCE**

#### **QUICK AND SILENT**

Suspended from an electrical overhead track, the DAF moves along the mangers to distribute (programmable per group / recipe) forage quickly and silently.

#### **VERSATILE**

Whether total mixed ration (TMR) or chopped hay, the DAF will eagerly distribute the feed, on either side. With an adjustable height box, the DAF adapts to any kind of use (for low ceilings).

#### **ECOLOGICAL**

Without any gas emissions, quiet, the Valmetal DAF is driven by regular AC motor

#### **SIMPLE**

Sturdy fabrication, with few moving parts and a very efficient cycloidal transmission, the inside of the DAF is fully covered with ultra-abrasion resistant polymer.

100%

Optional weight system. Except the two loadcells, all components are integrated into the control panel

Able to perform some inclinations(of the trail), the DAF is also available with a dual drive

Grease bank

Programmable oscillation for optimal loading