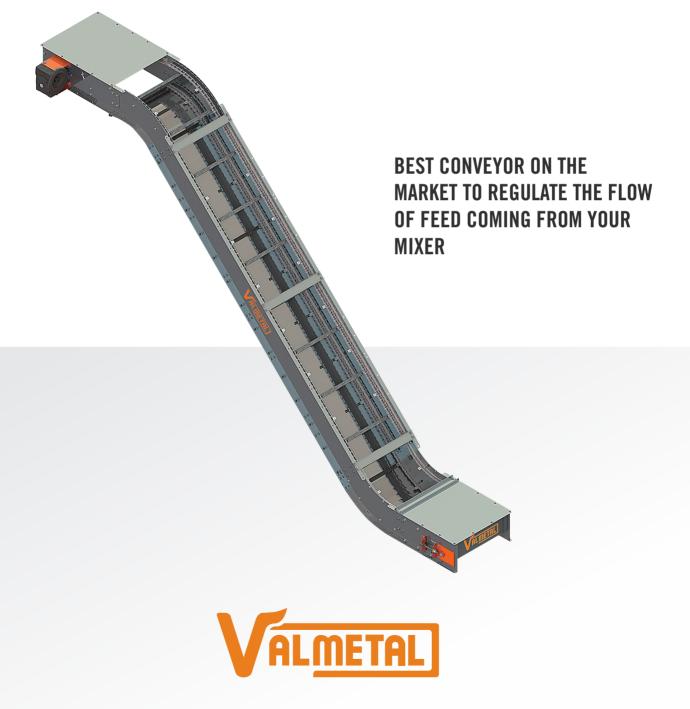

## A BOTTOM DELIVERY STAINLESS STEEL DOUBLE CHAIN CONVEYOR

- Conveying slats manufactured out of galvanized steel formed in a U-shape for rigidity.
- 2 High quality #662 chain.
- The chain runs on UHMW angle slides for smoother operation.

## **DOUBLE CHAIN CONVEYOR** 24" (61 CM)

THE ENTIRE CONVEYOR STRUCTURE IS MADE OF Stainless steel to resist corrosion and Abrasion

## **DRIVE MECHANISM**

- Direct drive industrial gearbox system.
- Available from 2 hp (1,5 kW) to 5 hp (3,7 kW).

**REGULATING THE FLOW** This type of conveyor is ideal for regulating the flow from the mixer directly to belt conveyors and feeders.