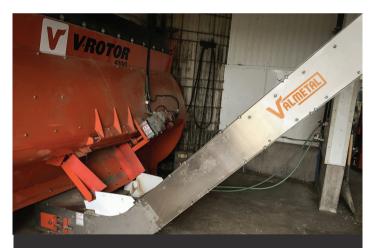

## **DRIVE MECHANISM**

- Direct drive industrial gearbox system.
- Available from 2 hp (1,5 kW) to 5 hp (3,7 kW).

**REGULATING THE FLOW** This type of conveyor is ideal for regulating the flow from the mixer directly to belt conveyors and feeders.