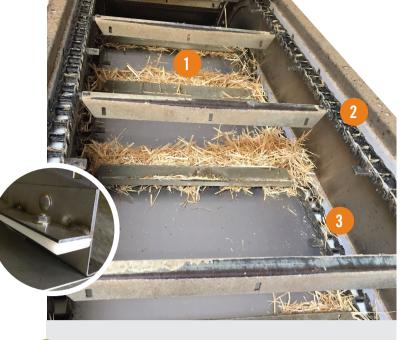

## A BOTTOM DELIVERY STAINLESS STEEL DOUBLE CHAIN CONVEYOR

- Conveying slats manufactured out of galvanized steel formed in a U-shape for rigidity.
- 2 High quality #662 chain.
- The chain runs on UHMW angle slides for smoother operation.