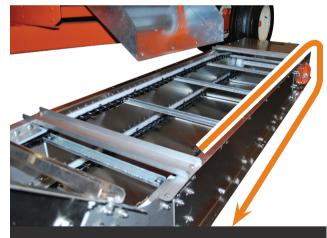

## A BOTTOM DELIVERY STAINLESS STEEL DOUBLE CHAIN CONVEYOR

- Conveying slats manufactured out of galvanized steel formed in a U-shape for rigidity.
- 2 High quality #662 chain.
- The chain runs on UHMW angle slides for smoother operation.

## **DOUBLE CHAIN CONVEYOR** 24" (61 CM)

THE ENTIRE CONVEYOR STRUCTURE IS MADE OF Stainless steel to resist corrosion and Abrasion

## **DRIVE MECHANISM**

- Direct drive industrial gearbox system.
- Available from 2 hp (1,5 kW) to 5 hp (3,7 kW).

**REGULATING THE FLOW** This type of conveyor is ideal for regulating the flow from the mixer directly to belt conveyors and feeders.