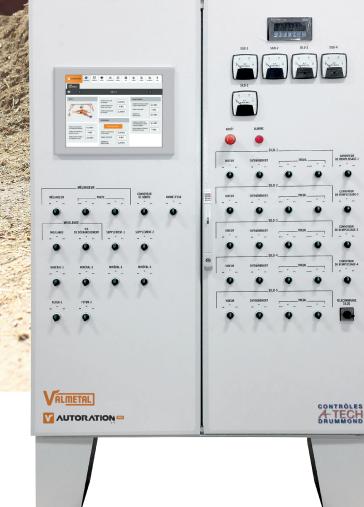

#### **ULTRA-FAST**

Industrial computer 100% dedicated to the Autoration Pro robotic system developed by our engineers and working on a Windows 7 interface.

**MULTIPLATFORM** Compatible with Android<sup>®</sup> and Apple<sup>®</sup> technologies for tablets and mobiles.\*

#### Real time notifications

No matter where you are, Autoration Pro will keep you informed with your inventory (level), potential malfunctions, failures, alarms and other...

# Detailed reports which will impress your neighbours.

Take control of your operations with our safe remote access system for you or your nutritionist. View real-time reports that matters to you..